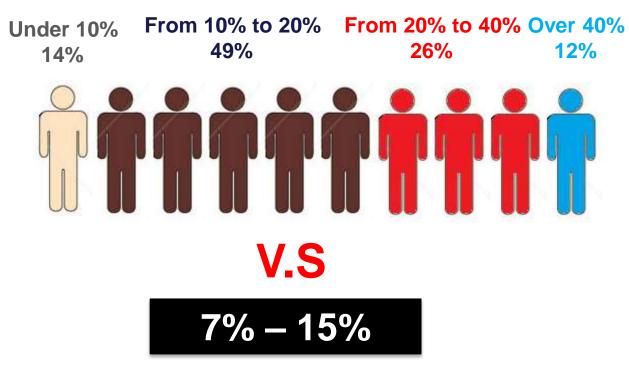

#### The average annual growth of salary after 3 years graduated MCI program

The average annual growth of salary in the labor market (\*)

\*Source: Internet