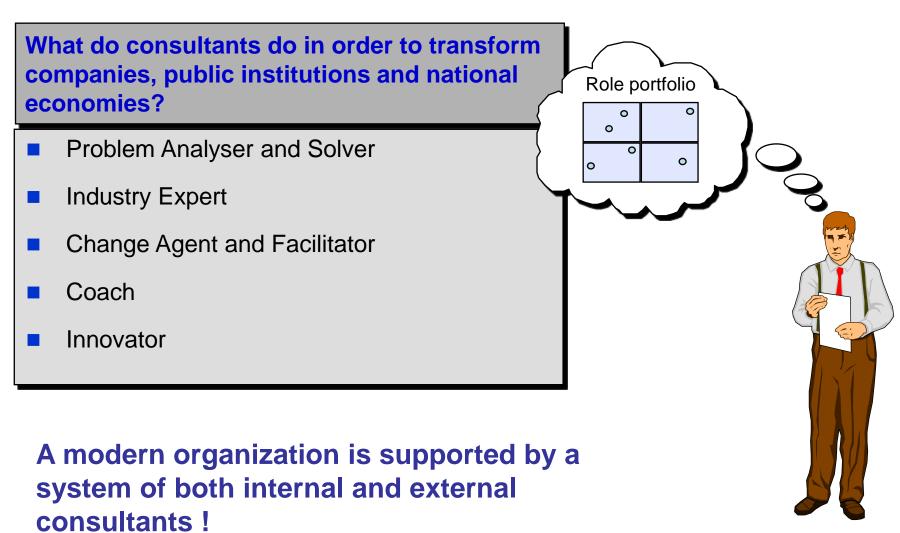

## Professional consulting means to translate problems or opportunities into projects that lead to tangible results